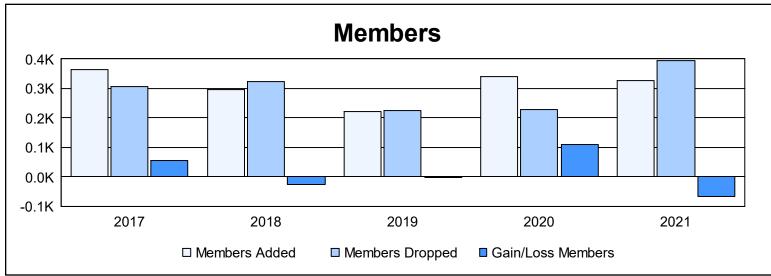

District 4 L2

As of June 2021 Cumulative

| Year      | New<br>Clubs | Dropped<br>Clubs | Gain/<br>Loss<br>Clubs | New<br>Members | Charter<br>Members | Reinstate<br>Members | Transfer<br>Members | Total<br>Member<br>Added | Total<br>Members<br>Dropped | Gain/<br>Loss<br>Members |
|-----------|--------------|------------------|------------------------|----------------|--------------------|----------------------|---------------------|--------------------------|-----------------------------|--------------------------|
| 2016-2017 | 3            | 3                | 0                      | 221            | 79                 | 57                   | 6                   | 363                      | 308                         | 55                       |
| 2017-2018 | 0            | 2                | -2                     | 222            | 16                 | 56                   | 4                   | 298                      | 325                         | -27                      |
| 2018-2019 | 0            | 1                | -1                     | 194            | 5                  | 18                   | 6                   | 223                      | 225                         | -2                       |
| 2019-2020 | 1            | 0                | 1                      | 191            | 104                | 34                   | 11                  | 340                      | 229                         | 111                      |
| 2020-2021 | 4            | 3                | 1                      | 120            | 168                | 29                   | 11                  | 328                      | 395                         | -67                      |
| Average   | 2            | 2                | 0                      | 190            | 74                 | 39                   | 8                   | 310                      | 296                         | 14                       |