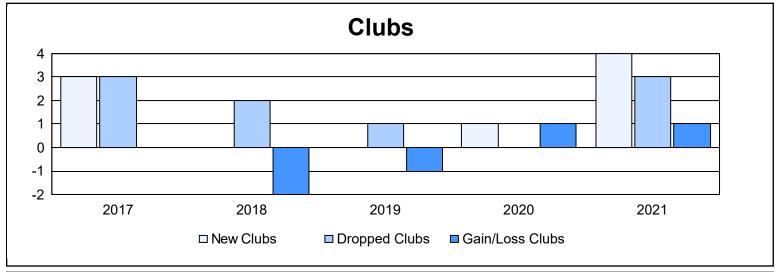

District 4 L2

As of June 2021 Cumulative

| Year      | New<br>Clubs | Dropped<br>Clubs | Gain/<br>Loss<br>Clubs | New<br>Members | Charter<br>Members | Reinstate<br>Members | Transfer<br>Members | Total<br>Member<br>Added | Total<br>Members<br>Dropped | Gain/<br>Loss<br>Members |
|-----------|--------------|------------------|------------------------|----------------|--------------------|----------------------|---------------------|--------------------------|-----------------------------|--------------------------|
| 2016-2017 | 3            | 3                | 0                      | 221            | 79                 | 57                   | 6                   | 363                      | 308                         | 55                       |
| 2017-2018 | 0            | 2                | -2                     | 222            | 16                 | 56                   | 4                   | 298                      | 325                         | -27                      |
| 2018-2019 | 0            | 1                | -1                     | 194            | 5                  | 18                   | 6                   | 223                      | 225                         | -2                       |
| 2019-2020 | 1            | 0                | 1                      | 191            | 104                | 34                   | 11                  | 340                      | 229                         | 111                      |
| 2020-2021 | 4            | 3                | 1                      | 120            | 168                | 29                   | 11                  | 328                      | 395                         | -67                      |
| Average   | 2            | 2                | 0                      | 190            | 74                 | 39                   | 8                   | 310                      | 296                         | 14                       |